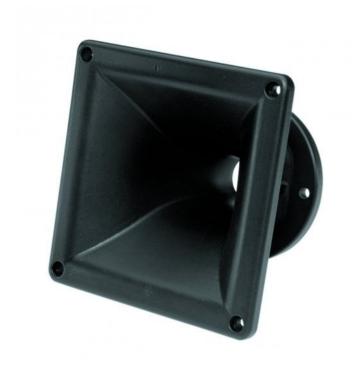

## ME10

Horns - 1.0 Inches

1" throat entry 90° x 60° nominal coverage Hyperbolic cosine flare Very good loading down to 1.5 kHz

## Specifications<sup>1</sup>

| Throat diameter                | 25 mm (1.0 in)                        |
|--------------------------------|---------------------------------------|
| Nominal coverage<br>horizontal | 90 °                                  |
| Nominal coverage vertical      | 60 °                                  |
| Cutoff frequency               | 1.5 kHz                               |
| Material                       | ABS                                   |
| Dimensions                     | 130.5x130.5x90 mm<br>(5.1x5.1x3.5 in) |