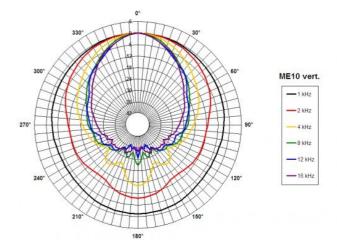

## ME10

Horns - 1.0 Inches

1" throat entry 90° x 60° nominal coverage Hyperbolic cosine flare Very good loading down to 1.5 kHz

## Specifications<sup>1</sup>

| Throat diameter                | 25 mm (1.0 in)                        |
|--------------------------------|---------------------------------------|
| Nominal coverage<br>horizontal | 90 °                                  |
| Nominal coverage vertical      | 60 °                                  |
| Cutoff frequency               | 1.5 kHz                               |
| Material                       | ABS                                   |
| Dimensions                     | 130.5x130.5x90 mm<br>(5.1x5.1x3.5 in) |