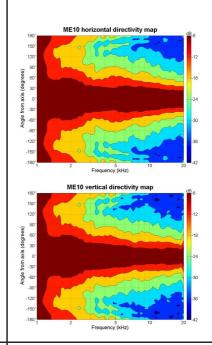

## ME10

Horns - 1.0 Inches

1" throat entry 90° x 60° nominal coverage Hyperbolic cosine flare Very good loading down to 1.5 kHz

## Specifications<sup>1</sup>

| Throat diameter                | 25 mm (1.0 in)                        |
|--------------------------------|---------------------------------------|
| Nominal coverage<br>horizontal | 90 °                                  |
| Nominal coverage vertical      | 60 °                                  |
| Cutoff frequency               | 1.5 kHz                               |
| Material                       | ABS                                   |
| Dimensions                     | 130.5x130.5x90 mm<br>(5.1x5.1x3.5 in) |