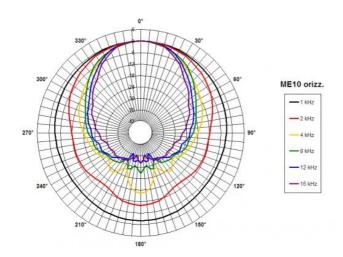

## ME10

Horns - 1.0 Inches

1" throat entry 90° x 60° nominal coverage Hyperbolic cosine flare Very good loading down to 1.5 kHz

## Specifications<sup>1</sup>

| Throat diameter                | 25 mm (1.0 in)                        |
|--------------------------------|---------------------------------------|
| Nominal coverage<br>horizontal | 90 °                                  |
| Nominal coverage vertical      | 60 °                                  |
| Cutoff frequency               | 1.5 kHz                               |
| Material                       | ABS                                   |
| Dimensions                     | 130.5x130.5x90 mm<br>(5.1x5.1x3.5 in) |