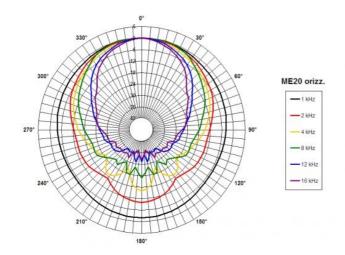

## Horns - 1.0 Inches

1" throat entry 90° x 60° nominal coverage Exponential flare Very good loading down to 1.5 kHz

## Specifications 1

| Throat diameter             | 25 mm (1.0 in)                    |
|-----------------------------|-----------------------------------|
| Nominal coverage horizontal | 90 °                              |
| Nominal coverage vertical   | 60 °                              |
| Cutoff frequency            | 1.5 kHz                           |
| Material                    | Cast Aluminium                    |
| Dimensions                  | 145x145x90 mm<br>(5.7x5.7x3.6 in) |