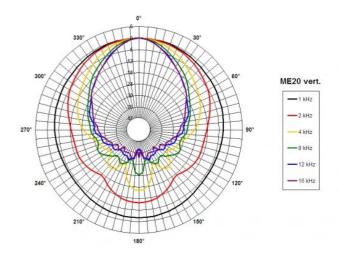

## Horns - 1.0 Inches

1" throat entry 90° x 60° nominal coverage Exponential flare Very good loading down to 1.5 kHz

## Specifications 1

| Throat diameter             | 25 mm (1.0 in)                    |
|-----------------------------|-----------------------------------|
| Nominal coverage horizontal | 90 °                              |
| Nominal coverage vertical   | 60 °                              |
| Cutoff frequency            | 1.5 kHz                           |
| Material                    | Cast Aluminium                    |
| Dimensions                  | 145x145x90 mm<br>(5.7x5.7x3.6 in) |