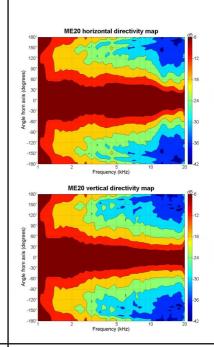

## Horns - 1.0 Inches

1" throat entry 90° x 60° nominal coverage Exponential flare Very good loading down to 1.5 kHz

## Specifications 1

| Throat diameter             | 25 mm (1.0 in)                    |
|-----------------------------|-----------------------------------|
| Nominal coverage horizontal | 90 °                              |
| Nominal coverage vertical   | 60 °                              |
| Cutoff frequency            | 1.5 kHz                           |
| Material                    | Cast Aluminium                    |
| Dimensions                  | 145x145x90 mm<br>(5.7x5.7x3.6 in) |