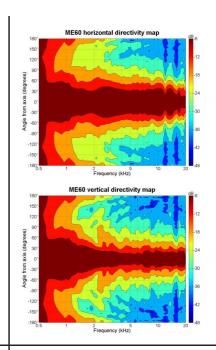

## Horns - 2.0 Inches

2" throat entry 60° x 40° nominal coverage Constant Directivity Very good loading down to 800 Hz

## Specifications<sup>1</sup>

| Throat diameter             | 50 mm (2.0 in)                      |
|-----------------------------|-------------------------------------|
| Nominal coverage horizontal | 60 °                                |
| Nominal coverage vertical   | 40 °                                |
| Cutoff frequency            | 0.8 kHz                             |
| Material                    | Cast Aluminium                      |
| Dimensions                  | 270x237x202 mm<br>(10.6x9.3x7.9 in) |