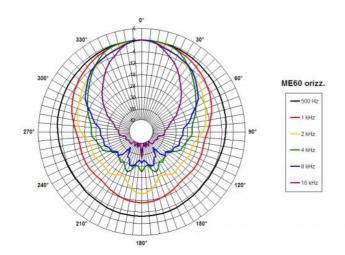

## Horns - 2.0 Inches

2" throat entry 60° x 40° nominal coverage Constant Directivity Very good loading down to 800 Hz

## Specifications<sup>1</sup>

| Throat diameter             | 50 mm (2.0 in)                      |
|-----------------------------|-------------------------------------|
| Nominal coverage horizontal | 60 °                                |
| Nominal coverage vertical   | 40 °                                |
| Cutoff frequency            | 0.8 kHz                             |
| Material                    | Cast Aluminium                      |
| Dimensions                  | 270x237x202 mm<br>(10.6x9.3x7.9 in) |