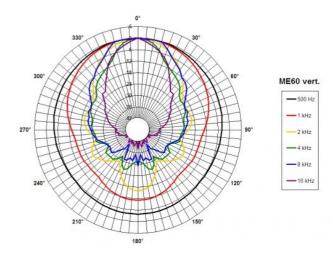

## Horns - 2.0 Inches

2" throat entry 60° x 40° nominal coverage Constant Directivity Very good loading down to 800 Hz

## Specifications<sup>1</sup>

| Throat diameter             | 50 mm (2.0 in)                      |
|-----------------------------|-------------------------------------|
| Nominal coverage horizontal | 60 °                                |
| Nominal coverage vertical   | 40 °                                |
| Cutoff frequency            | 0.8 kHz                             |
| Material                    | Cast Aluminium                      |
| Dimensions                  | 270x237x202 mm<br>(10.6x9.3x7.9 in) |