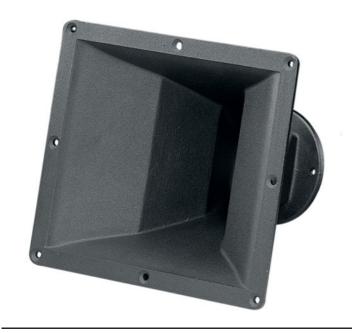

## **ME60**

## Horns - 2.0 Inches

2" throat entry 60° x 40° nominal coverage Constant Directivity Very good loading down to 800 Hz

## Specifications<sup>1</sup>

| Throat diameter             | 50 mm (2.0 in)                      |
|-----------------------------|-------------------------------------|
| Nominal coverage horizontal | 60 °                                |
| Nominal coverage vertical   | 40 °                                |
| Cutoff frequency            | 0.8 kHz                             |
| Material                    | Cast Aluminium                      |
| Dimensions                  | 270x237x202 mm<br>(10.6x9.3x7.9 in) |