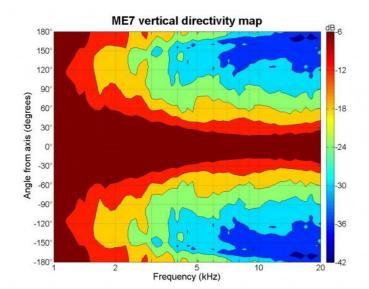

## Horns - 0.75 Inches

Exponential flare with great directivity control 60° x 40° nominal coverage 3/4" throat entry Excellent loading down to 2 kHz

## Specifications<sup>1</sup>

| Throat diameter             | 19 mm (0.75 in)                  |
|-----------------------------|----------------------------------|
| Nominal coverage horizontal | 60 °                             |
| Nominal coverage vertical   | 40 °                             |
| Cutoff frequency            | 2.0 kHz                          |
| Material                    | ABS                              |
| Dimensions                  | 122x122x102 mm<br>(4.8x4.8x4 in) |