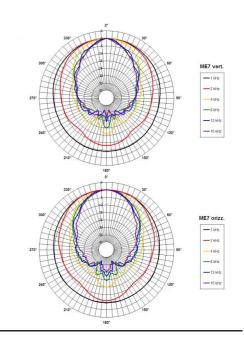

## Horns - 0.75 Inches

Exponential flare with great directivity control 60° x 40° nominal coverage 3/4" throat entry Excellent loading down to 2 kHz

## Specifications<sup>1</sup>

| Throat diameter             | 19 mm (0.75 in)                  |
|-----------------------------|----------------------------------|
| Nominal coverage horizontal | 60 °                             |
| Nominal coverage vertical   | 40 °                             |
| Cutoff frequency            | 2.0 kHz                          |
| Material                    | ABS                              |
| Dimensions                  | 122x122x102 mm<br>(4.8x4.8x4 in) |