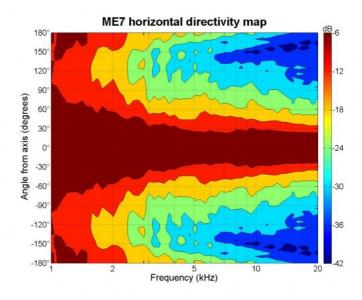

## Horns - 0.75 Inches

Exponential flare with great directivity control 60° x 40° nominal coverage 3/4" throat entry Excellent loading down to 2 kHz

## Specifications<sup>1</sup>

| Throat diameter             | 19 mm (0.75 in)                  |
|-----------------------------|----------------------------------|
| Nominal coverage horizontal | 60 °                             |
| Nominal coverage vertical   | 40 °                             |
| Cutoff frequency            | 2.0 kHz                          |
| Material                    | ABS                              |
| Dimensions                  | 122x122x102 mm<br>(4.8x4.8x4 in) |