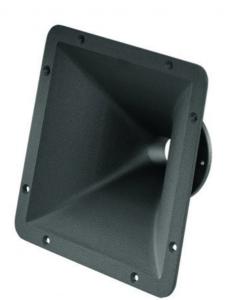

## ME90 Horns - 1.4 Inches

1.4" throat entry 80° x 60° nominal coverage Constant Directivity Very good loading down to 900 Hz

## Specifications<sup>1</sup>

| Throat diameter                | 36 mm (1.4 in)                       |
|--------------------------------|--------------------------------------|
| Nominal coverage<br>horizontal | 80 °                                 |
| Nominal coverage<br>vertical   | 60 °                                 |
| Cutoff frequency               | 0.9 kHz                              |
| Material                       | Cast Aluminium                       |
| Dimensions                     | 270x270x138 mm<br>(10.6x10.6x5.4 in) |

## Mounting And Shipping Info

| Baffle cutout<br>dimension | 255x255 mm (8.8x8.8 in)              |
|----------------------------|--------------------------------------|
| Net weight                 | 1.4 kg (3.1 lb)                      |
| Shipping units             | 1                                    |
| Shipping weight            | 1.9 kg (4.2 lb)                      |
| Shipping box               | 290x290x170 mm<br>(11.4x11.4x6.7 in) |