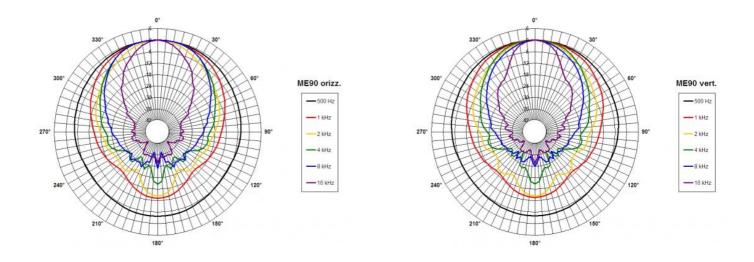

## ME90 Horns - 1.4 Inches

1.4" throat entry 80° x 60° nominal coverage Constant Directivity Very good loading down to 900 Hz

## Specifications<sup>1</sup>

| Throat diameter                | 36 mm (1.4 in)                       |
|--------------------------------|--------------------------------------|
| Nominal coverage<br>horizontal | 80 °                                 |
| Nominal coverage<br>vertical   | 60 °                                 |
| Cutoff frequency               | 0.9 kHz                              |
| Material                       | Cast Aluminium                       |
| Dimensions                     | 270x270x138 mm<br>(10.6x10.6x5.4 in) |