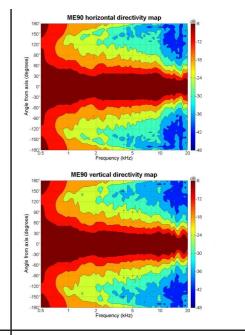

## ME90 Horns - 1.4 Inches

1.4" throat entry 80° x 60° nominal coverage Constant Directivity Very good loading down to 900 Hz

## Specifications<sup>1</sup>

| Throat diameter                | 36 mm (1.4 in)                       |
|--------------------------------|--------------------------------------|
| Nominal coverage<br>horizontal | 80 °                                 |
| Nominal coverage<br>vertical   | 60 °                                 |
| Cutoff frequency               | 0.9 kHz                              |
| Material                       | Cast Aluminium                       |
| Dimensions                     | 270x270x138 mm<br>(10.6x10.6x5.4 in) |