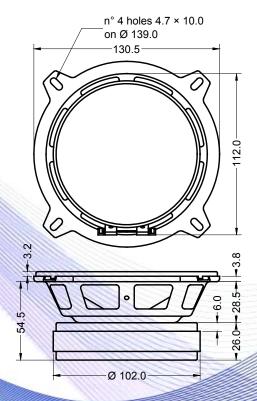

## Vote:

- 1 : Rated Power measured with 2 hours test with pink noise signal, 6dB crest factor, loudspeaker mounted on enclosure
- 2: Power on Continuous Program is defined as 3 dB greater than the Rated Power
- 3: Calculated by Thiele & Small parameters
- 4: Thiele & Small parameters measured with laser system without preconditioning test
- 5: Measured with respect to a THD of 10% using a parameter-based method 6: Value corresponding to a decay of the Force Factor, or Compliance, or both, equal to the 50% of the small signal value.
- 7: Drawing dimensions: mm
- 8: The notch around 400Hz on the frequency response is typical of the measurement on IEC baffle