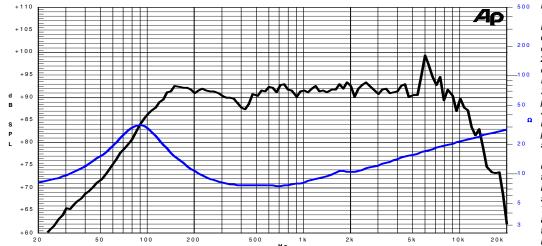

## Vote:

- 1 : Rated Power measured with 2 hours test with pink noise signal, 6dB crest factor, loudspeaker mounted on enclosure
- 2: Power on Continuous Program is defined as 3 dB greater than the Rated Power
- 3: Calculated by Thiele & Small parameters
- 4: Thiele & Small parameters measured with laser system without preconditioning test
- 5: Measured with respect to a THD of 10% using a parameter-based method 6: Value corresponding to a decay of the Force Factor, or Compliance, or both, equal to the 50% of the small signal value.
- 7: Drawing dimensions: mm
- 8: The notch around 400Hz on the frequency response is typical of the measurement on IEC baffle