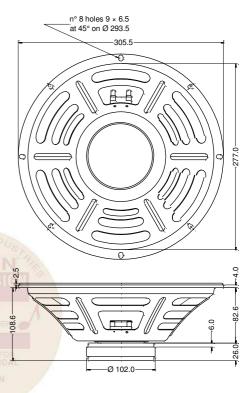

## **Guitarist Description:**

Well rounded, straightforward tone with a lot of mid bite and bright highs.

| A STATE OF THE STA |      |          |  |  |  |
|--------------------------------------------------------------------------------------------------------------------------------------------------------------------------------------------------------------------------------------------------------------------------------------------------------------------------------------------------------------------------------------------------------------------------------------------------------------------------------------------------------------------------------------------------------------------------------------------------------------------------------------------------------------------------------------------------------------------------------------------------------------------------------------------------------------------------------------------------------------------------------------------------------------------------------------------------------------------------------------------------------------------------------------------------------------------------------------------------------------------------------------------------------------------------------------------------------------------------------------------------------------------------------------------------------------------------------------------------------------------------------------------------------------------------------------------------------------------------------------------------------------------------------------------------------------------------------------------------------------------------------------------------------------------------------------------------------------------------------------------------------------------------------------------------------------------------------------------------------------------------------------------------------------------------------------------------------------------------------------------------------------------------------------------------------------------------------------------------------------------------------|------|----------|--|--|--|
| Specifications                                                                                                                                                                                                                                                                                                                                                                                                                                                                                                                                                                                                                                                                                                                                                                                                                                                                                                                                                                                                                                                                                                                                                                                                                                                                                                                                                                                                                                                                                                                                                                                                                                                                                                                                                                                                                                                                                                                                                                                                                                                                                                                 |      |          |  |  |  |
| Nominal Diameter                                                                                                                                                                                                                                                                                                                                                                                                                                                                                                                                                                                                                                                                                                                                                                                                                                                                                                                                                                                                                                                                                                                                                                                                                                                                                                                                                                                                                                                                                                                                                                                                                                                                                                                                                                                                                                                                                                                                                                                                                                                                                                               | 306  | mm (12") |  |  |  |
| Nominal Impedance                                                                                                                                                                                                                                                                                                                                                                                                                                                                                                                                                                                                                                                                                                                                                                                                                                                                                                                                                                                                                                                                                                                                                                                                                                                                                                                                                                                                                                                                                                                                                                                                                                                                                                                                                                                                                                                                                                                                                                                                                                                                                                              | 16   | Ω        |  |  |  |
| Rated Power AES (1)                                                                                                                                                                                                                                                                                                                                                                                                                                                                                                                                                                                                                                                                                                                                                                                                                                                                                                                                                                                                                                                                                                                                                                                                                                                                                                                                                                                                                                                                                                                                                                                                                                                                                                                                                                                                                                                                                                                                                                                                                                                                                                            | 35   | W        |  |  |  |
| Continuous Program Power (2)                                                                                                                                                                                                                                                                                                                                                                                                                                                                                                                                                                                                                                                                                                                                                                                                                                                                                                                                                                                                                                                                                                                                                                                                                                                                                                                                                                                                                                                                                                                                                                                                                                                                                                                                                                                                                                                                                                                                                                                                                                                                                                   | 70   | W        |  |  |  |
| Sensitivity @ 1W/1m                                                                                                                                                                                                                                                                                                                                                                                                                                                                                                                                                                                                                                                                                                                                                                                                                                                                                                                                                                                                                                                                                                                                                                                                                                                                                                                                                                                                                                                                                                                                                                                                                                                                                                                                                                                                                                                                                                                                                                                                                                                                                                            | 92.8 | dB       |  |  |  |
| Voice Coil Diameter                                                                                                                                                                                                                                                                                                                                                                                                                                                                                                                                                                                                                                                                                                                                                                                                                                                                                                                                                                                                                                                                                                                                                                                                                                                                                                                                                                                                                                                                                                                                                                                                                                                                                                                                                                                                                                                                                                                                                                                                                                                                                                            | 32   | mm       |  |  |  |
| Voice Coil Winding Depth                                                                                                                                                                                                                                                                                                                                                                                                                                                                                                                                                                                                                                                                                                                                                                                                                                                                                                                                                                                                                                                                                                                                                                                                                                                                                                                                                                                                                                                                                                                                                                                                                                                                                                                                                                                                                                                                                                                                                                                                                                                                                                       | 9    | mm       |  |  |  |
| Magnetic Gap Depth                                                                                                                                                                                                                                                                                                                                                                                                                                                                                                                                                                                                                                                                                                                                                                                                                                                                                                                                                                                                                                                                                                                                                                                                                                                                                                                                                                                                                                                                                                                                                                                                                                                                                                                                                                                                                                                                                                                                                                                                                                                                                                             | 6    | mm       |  |  |  |
| Flux Density                                                                                                                                                                                                                                                                                                                                                                                                                                                                                                                                                                                                                                                                                                                                                                                                                                                                                                                                                                                                                                                                                                                                                                                                                                                                                                                                                                                                                                                                                                                                                                                                                                                                                                                                                                                                                                                                                                                                                                                                                                                                                                                   | 0.92 | T        |  |  |  |
| Magnet Weight                                                                                                                                                                                                                                                                                                                                                                                                                                                                                                                                                                                                                                                                                                                                                                                                                                                                                                                                                                                                                                                                                                                                                                                                                                                                                                                                                                                                                                                                                                                                                                                                                                                                                                                                                                                                                                                                                                                                                                                                                                                                                                                  | 426  | g        |  |  |  |
| Net Weight                                                                                                                                                                                                                                                                                                                                                                                                                                                                                                                                                                                                                                                                                                                                                                                                                                                                                                                                                                                                                                                                                                                                                                                                                                                                                                                                                                                                                                                                                                                                                                                                                                                                                                                                                                                                                                                                                                                                                                                                                                                                                                                     | 1.8  | kg       |  |  |  |

| Thiele & Small Parameters (3) |          |           |                       |  |
|-------------------------------|----------|-----------|-----------------------|--|
| Re                            | 12.00 Ω  | Fs        | 87.0 Hz               |  |
| Qms                           | 10.30    | Mms       | 27.6 g                |  |
| Qts                           | 2.41     | Bxl       | 7.58 Tm               |  |
| Cms                           | 121 μm/N | Sd        | 490.9 cm <sup>2</sup> |  |
| Vas                           | 41.5 I   | Le (1kHz) | 0.95 mH               |  |

| Constructive Characteristics |                     |  |  |
|------------------------------|---------------------|--|--|
| Magnet                       | Ferrite             |  |  |
| Basket Material              | Pressed Sheet Steel |  |  |
| Voice Coil Winding Material  | Copper              |  |  |
| Voice Coil Former Material   | Epotex              |  |  |
| Cone Material                | Paper               |  |  |
| Surround Treatment           | No                  |  |  |
| Surround Material            | Paper - Integrated  |  |  |
| Dust Dome Material           | Solid Paper         |  |  |