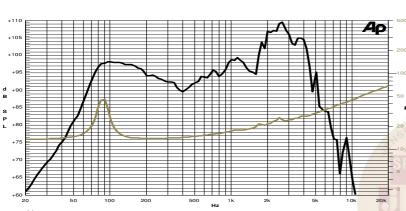

- 1 :Rated Power measured with 2 hours test with pink noise signal, 6dB crest factor, loudspeaker mounted on enclosure
- 2: Power on Continuous Program is defined as 3 dB greater than the Rated Power
- 3: Thiele & Small parameters measured with laser system without preconditioning test
- 4: Drawing dimensions: mm
- 5: The notch around 400Hz on the frequency response is typical of the measurement on IEC baffle