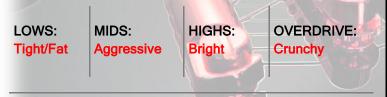

## **Sound Features:**

## **Guitarist Description:**

War and bold with shimmering highs. Presented with overdrive distortion, it remains strong and articulate.

| Specifications                          |      |          |  |  |  |
|-----------------------------------------|------|----------|--|--|--|
| Nominal Diameter                        | 259  | mm (10") |  |  |  |
| Nominal Impedance                       | 16   | Ω        |  |  |  |
| Rated Power AES <sup>(1)</sup>          | 50   | W        |  |  |  |
| Continuous Program Power <sup>(2)</sup> | 100  | W        |  |  |  |
| Sensitivity @ 1W/1m                     | 97.4 | dB       |  |  |  |
| Voice Coil Diameter                     | 38   | mm       |  |  |  |
| Voice Coil Winding Depth                | 10   | mm       |  |  |  |
| Magnetic Gap Depth                      | 8    | mm       |  |  |  |
| Flux Density                            | 1.15 | Т        |  |  |  |
| Magnet Weight                           | 810  | g        |  |  |  |
| Net Weight                              | 3.0  | kg       |  |  |  |