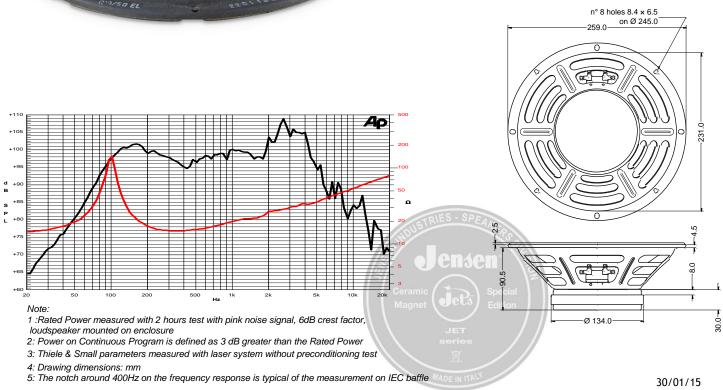

## **Guitarist Description:**

War and bold with shimmering highs. Presented with overdrive distortion, it remains strong and articulate.

| Specifications                          |      |          |  |  |  |
|-----------------------------------------|------|----------|--|--|--|
| Nominal Diameter                        | 259  | mm (10") |  |  |  |
| Nominal Impedance                       | 16   | Ω        |  |  |  |
| Rated Power AES <sup>(1)</sup>          | 50   | W        |  |  |  |
| Continuous Program Power <sup>(2)</sup> | 100  | W        |  |  |  |
| Sensitivity @ 1W/1m                     | 97.4 | dB       |  |  |  |
| Voice Coil Diameter                     | 38   | mm       |  |  |  |
| Voice Coil Winding Depth                | 10   | mm       |  |  |  |
| Magnetic Gap Depth                      | 8    | mm       |  |  |  |
| Flux Density                            | 1.15 | Т        |  |  |  |
| Magnet Weight                           | 810  | g        |  |  |  |
| Net Weight                              | 3.0  | kg       |  |  |  |

ing

Ceramic

| Thiele & Small Parameters (3) |          |           |                       |  |  |
|-------------------------------|----------|-----------|-----------------------|--|--|
| Re                            | 12.65 Ω  | Fs        | 104.0 Hz              |  |  |
| Qms                           | 8.25     | Mms       | 18.4 g                |  |  |
| Qts                           | 0.73     | Bxl       | 13.73 Tm              |  |  |
| Cms                           | 127 μm/N | Sd        | 330.1 cm <sup>2</sup> |  |  |
| Vas                           | 19.7 I   | Le (1kHz) | 1.15 mH               |  |  |

| Constructive Characteristics |                     |  |  |
|------------------------------|---------------------|--|--|
| Magnet                       | Ferrite             |  |  |
| Basket Material              | Pressed Sheet Steel |  |  |
| Voice Coil Winding Material  | Copper              |  |  |
| Voice Coil Former Material   | Kapton              |  |  |
| Cone Material                | Paper               |  |  |
| Surround Treatment           | Yes                 |  |  |
| Surround Material            | Paper - Integrated  |  |  |
| Dust Dome Material           | Non Treated Cloth   |  |  |