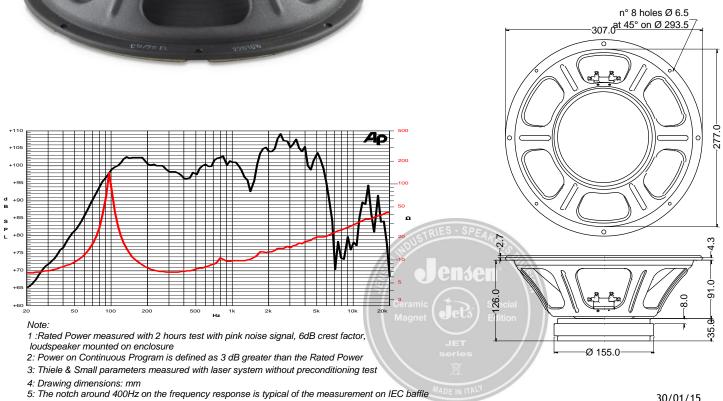

| Specifications                          |      |          |  |  |
|-----------------------------------------|------|----------|--|--|
| Nominal Diameter                        | 307  | mm (12") |  |  |
| Nominal Impedance                       | 8    | Ω        |  |  |
| Rated Power AES <sup>(1)</sup>          | 70   | W        |  |  |
| Continuous Program Power <sup>(2)</sup> | 140  | W        |  |  |
| Sensitivity @ 1W/1m                     | 99.0 | dB       |  |  |
| Voice Coil Diameter                     | 50   | mm       |  |  |
| Voice Coil Winding Depth                | 10   | mm       |  |  |
| Magnetic Gap Depth                      | 8    | mm       |  |  |
| Flux Density                            | 1.15 | Т        |  |  |
| Magnet Weight                           | 1450 | g        |  |  |
| Net Weight                              | 4.5  | kg       |  |  |

| Thiele & Small Parameters (3) |         |           |                       |  |
|-------------------------------|---------|-----------|-----------------------|--|
| Re                            | 6.33 Ω  | Fs        | 95.0 Hz               |  |
| Qms                           | 14.77   | Mms       | 29.9 g                |  |
| Qts                           | 0.67    | Bxl       | 12.70 Tm              |  |
| Cms                           | 94 μm/N | Sd        | 490.9 cm <sup>2</sup> |  |
| Vas                           | 32.0 I  | Le (1kHz) | 0.60 mH               |  |